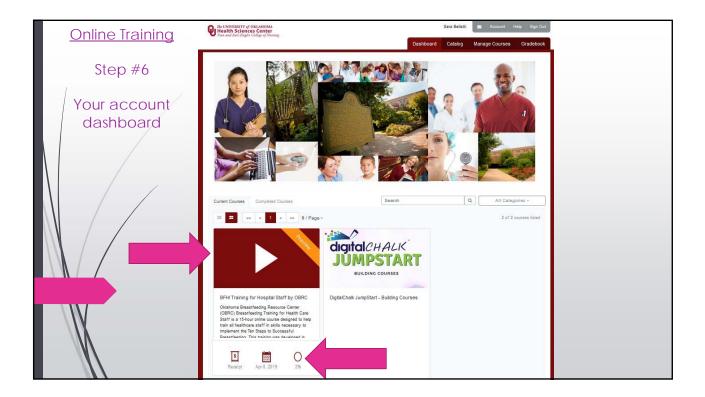

| Online Training                       | 1                                                                                                |           |                  |  |
|---------------------------------------|--------------------------------------------------------------------------------------------------|-----------|------------------|--|
| Step #3                               | The UNIVERSITY of OKLAHOMA<br>Health Sciences Center<br>Fran and Earl Ziegler College of Nursing |           |                  |  |
| Create an account for this self-paced | Fran and Earl Ziegler College of Nursing                                                         |           |                  |  |
| training.                             | Already have an account?                                                                         |           |                  |  |
|                                       | First Name                                                                                       | Last Name | Password         |  |
|                                       | Email Address                                                                                    |           | Confirm Password |  |
|                                       | □ I agree to the Terms of Agreement                                                              |           |                  |  |
|                                       | Create                                                                                           |           |                  |  |
|                                       |                                                                                                  |           |                  |  |
|                                       |                                                                                                  |           |                  |  |

| <u>Online Training</u><br>Step #4              | The UNIVERSITY of OKLAHOMA<br>Health Sciences Center<br>Fran and Earl Ziegler College of Nursing |     |                 |                    |
|------------------------------------------------|--------------------------------------------------------------------------------------------------|-----|-----------------|--------------------|
| Payment<br>information for<br>those purchasing | PAYMENT<br>Your credit card will be charged \$                                                   |     |                 |                    |
| the course                                     |                                                                                                  |     |                 |                    |
|                                                | Payment                                                                                          |     | Billing Infor   | rmation            |
|                                                | Card Number                                                                                      |     | First Name      | Last Name          |
|                                                |                                                                                                  |     | Sara            | Bellatti           |
|                                                | Expiration Date                                                                                  | cvv | Address on Card |                    |
|                                                |                                                                                                  |     | Street 1        |                    |
|                                                | MM: YYYYY                                                                                        |     | Street 2        |                    |
|                                                |                                                                                                  |     |                 |                    |
|                                                |                                                                                                  |     | City            | State Zip          |
|                                                |                                                                                                  |     |                 | View Cart Checkout |
|                                                |                                                                                                  |     |                 |                    |
|                                                |                                                                                                  |     |                 |                    |

| <u>Online Training</u><br>Step #5 | * Highest Level of<br>Licensure                              | RN 🔻     |
|-----------------------------------|--------------------------------------------------------------|----------|
|                                   | * Licensing State                                            | oklahoma |
|                                   | * License Number                                             | 123123   |
|                                   | * IBCLC                                                      | Ves l    |
|                                   |                                                              | No       |
|                                   | OU College of Nursing<br>Alumni                              | Yes No   |
|                                   | Interested in OU College<br>of Nursing academic<br>programs? | Yes  No  |
|                                   | Phone Number                                                 |          |
|                                   | Street 1                                                     |          |
|                                   | Street 2                                                     |          |
| W                                 | City                                                         |          |
|                                   | State/Province                                               |          |
|                                   | Postal Code                                                  |          |