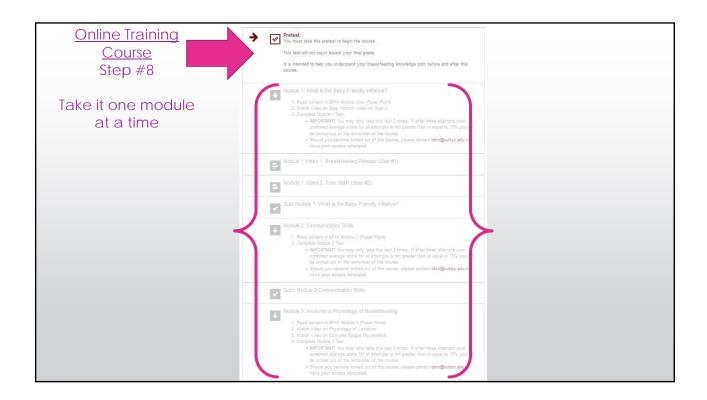

### BFHI Step #2 Staff Education Criteria

Training for nursing staff on maternity should comprise of 20 hours

- 15 sessions of course topic and competency skills (identified by UNICEF/WHO)
- 5 hours of supervised clinical experience.