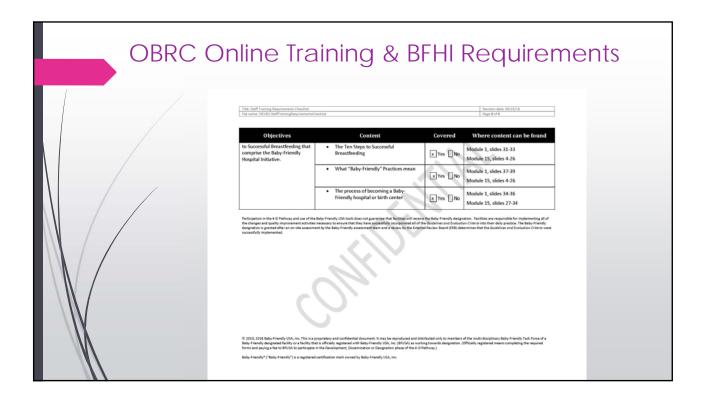

### BFHI Step #2 Staff Education Criteria

Training for nursing staff on maternity should comprise of 20 hours

- 15 sessions of course topic and competency skills (identified by UNICEF/WHO)
- 5 hours of supervised clinical experience.

Health care providers (physicians, midwives, physician assistants, and advanced practice registered nurses) with privileges for labor, delivery, maternity, and nursery/newborn care should have a minimum of **3 hours** of breastfeeding management education pertinent to their role.