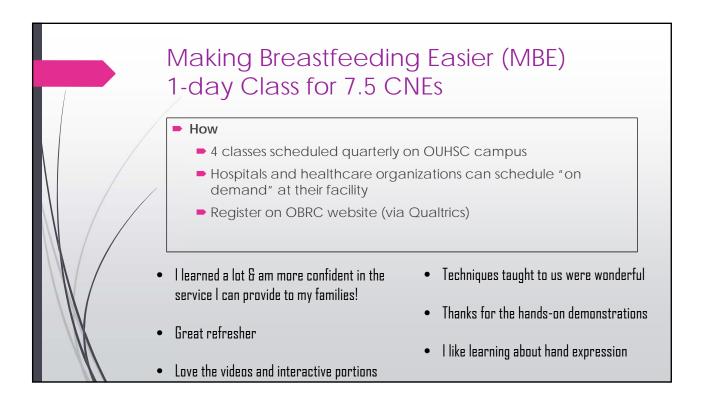

## Making Breastfeeding Easier (MBE) 1-day Class for 7.5 CNEs

#### Why

- Title V Grant from OSDH = No cost to you!
- Goal: To provide evidencebased breastfeeding education and training to healthcare staff statewide