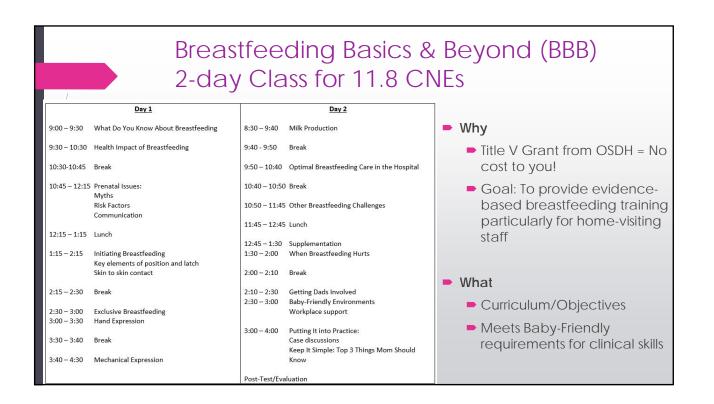

| 940 - 1100                         |
| 4)  | Initiating Breastfeeding            | 1100 - 1200                        |
| LUN | кн                                  | 1200 - 1230                        |
| 5)  | Exclusive Breastfeeding (EBF)       | 1230 - 1400                        |
| BRE | AK                                  | 1400 - 1415                        |
| 6)  | Challenges                          | 1415 - 1500                        |
| 7)  | Supplementation                     | 1500 - 1530                        |
| 8)  | When Breastfeeding Hurts            | 1530 - 1545                        |
| 9)  | Putting It Into Practice/Evaluation | 1545 - 1615                        |
| 10) | Baby-Friendly Environments          | 1615 - 1630                        |