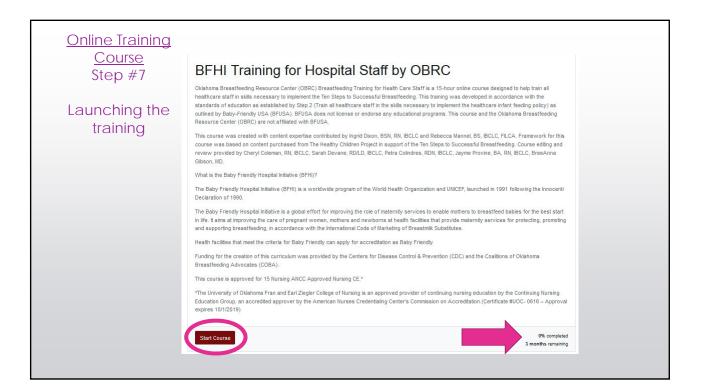

### BFHI Step #2 Staff Education Criteria

Training for nursing staff on maternity should comprise of 20 hours

- 15 sessions of course topic and competency skills (identified by UNICEF/WHO)
- 5 hours of supervised clinical experience.

Health care providers (physicians, midwives, physician assistants, and advanced practice registered nurses) with privileges for labor, delivery, maternity, and nursery/newborn care should have a minimum of **3 hours** of breastfeeding management education pertinent to their role.