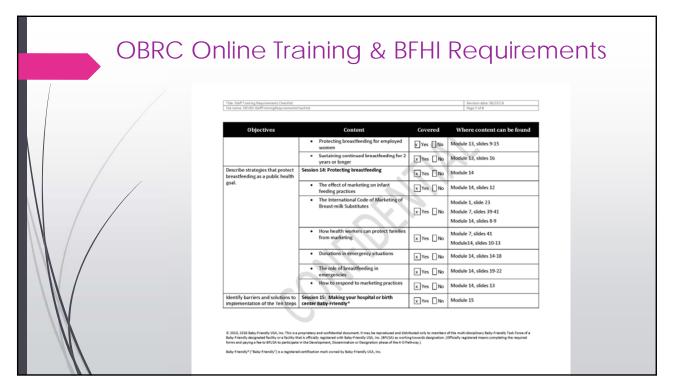

### BFHI Step #2 Staff Education Criteria

Training for nursing staff on maternity should comprise of 20 hours

- 15 sessions of course topic and competency skills (identified by UNICEF/WHO)
- 5 hours of supervised clinical experience.

Health care providers (physicians, midwives, physician assistants, and advanced practice registered nurses) with privileges for labor, delivery, maternity, and nursery/newborn care should have a minimum of **3 hours** of breastfeeding management education pertinent to their role.