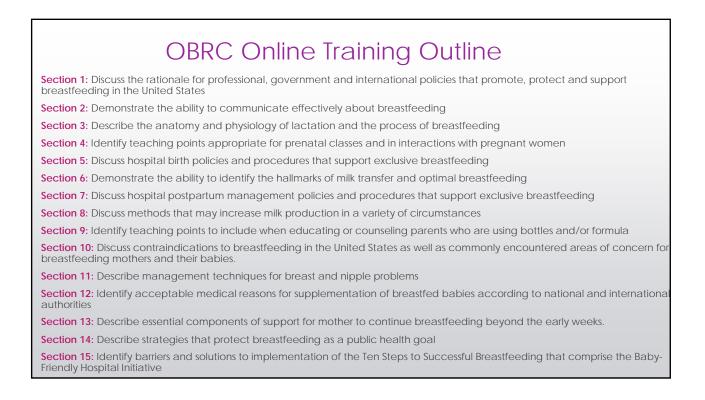

### BFHI Step #2 Staff Education Criteria

Training for nursing staff on maternity should comprise of 20 hours

- 15 sessions of course topic and competency skills (identified by UNICEF/WHO)
- 5 hours of supervised clinical experience.

Health care providers (physicians, midwives, physician assistants, and advanced practice registered nurses) with privileges for labor, delivery, maternity, and nursery/newborn care should have a minimum of **3 hours** of breastfeeding management education pertinent to their role.