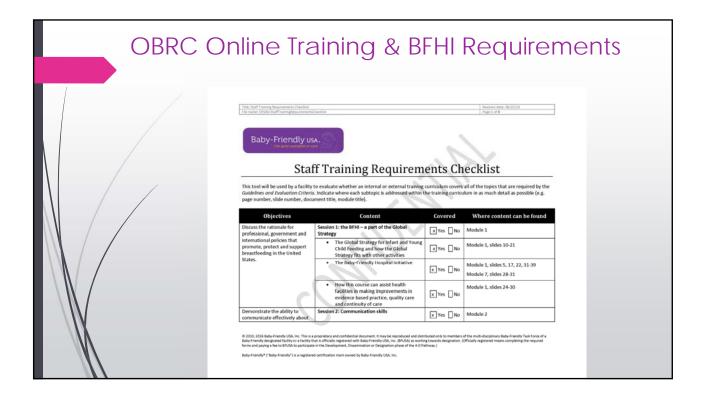

### BFHI Step #2 Staff Education Criteria

Training for nursing staff on maternity should comprise of 20 hours

- 15 sessions of course topic and competency skills (identified by UNICEF/WHO)
- 5 hours of supervised clinical experience.

Health care providers (physicians, midwives, physician assistants, and advanced practice registered nurses) with privileges for labor, delivery, maternity, and nursery/newborn care should have a minimum of **3 hours** of breastfeeding management education pertinent to their role.